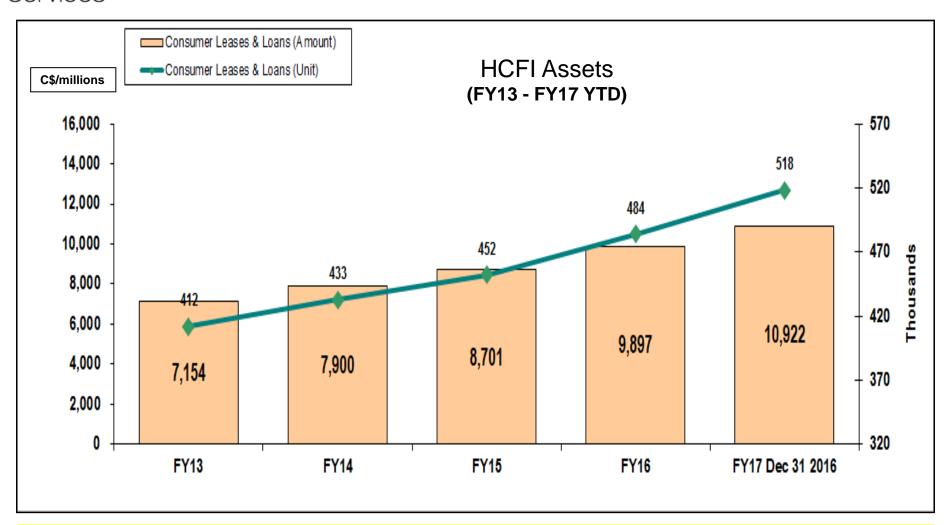

## Outstanding HCFI Loans and Leases

As of 12/31/2016, HCFI's outstanding of loans and leases was ~ \$11 billion with over 500,000 accounts