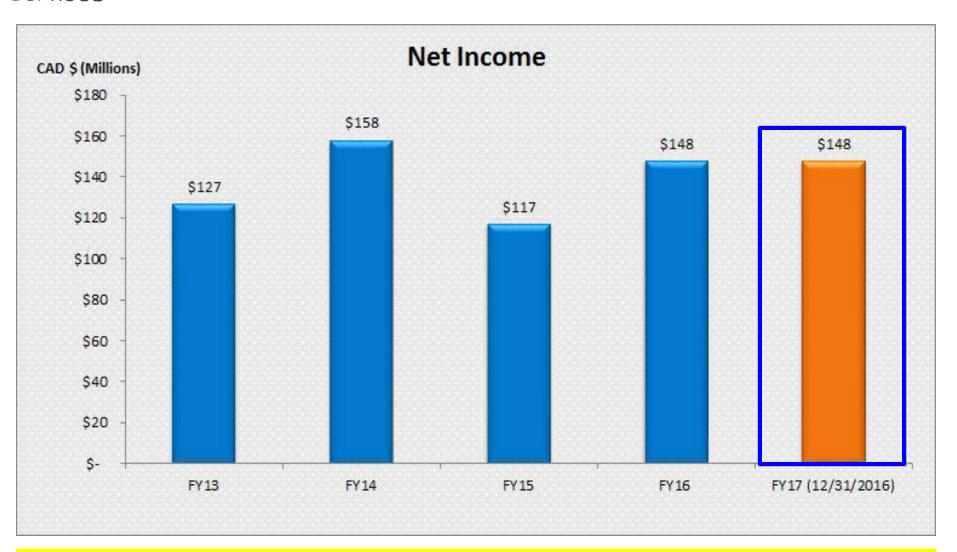

## **HCFI Net Income (C\$)**

Net income is based upon US GAAP

### **HCFI Performance Data**

|                                                        | FY 2013 | FY 2014 | FY 2015 | FY2016 | Dec-16 |
|--------------------------------------------------------|---------|---------|---------|--------|--------|
|                                                        |         |         |         |        |        |
| Allowance for Credit Loss (%age Of Ending Receivables) | 0.17%   | 0.16%   | 0.16%   | 0.21%  | 0.21%  |
|                                                        |         |         |         |        |        |
| Net Charge-Offs (%age of Average Receivables)          | 0.17%   | 0.16%   | 0.17%   | 0.30%  | 0.23%  |
|                                                        |         |         |         |        |        |
| Delinquency 60+ (%age of Ending Receivables)           | 0.06%   | 0.08%   | 0.12%   | 0.14%  | 0.20%  |