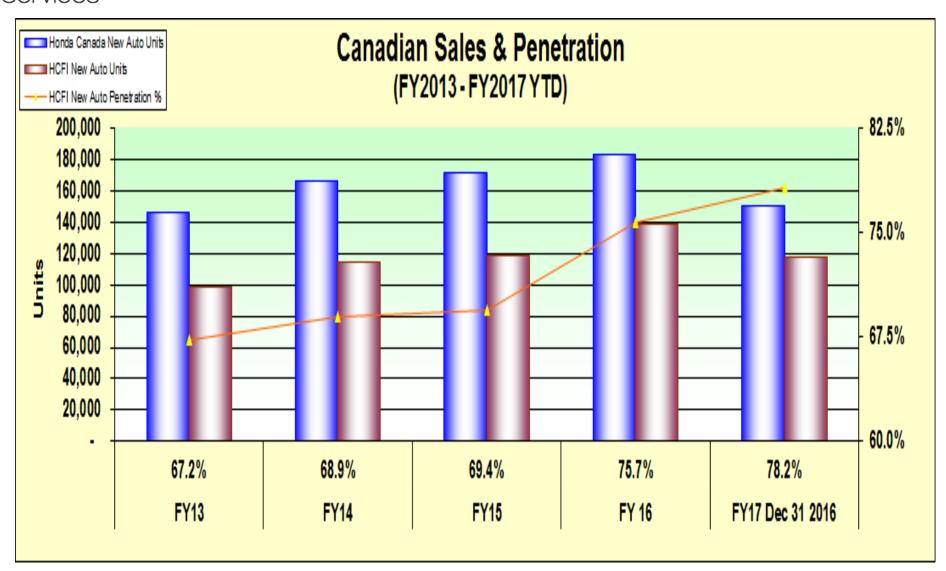

### **HCFI Penetration of Canadian Sales**

HCFI's penetration is tracking to be ~78% of Honda Canada sales a