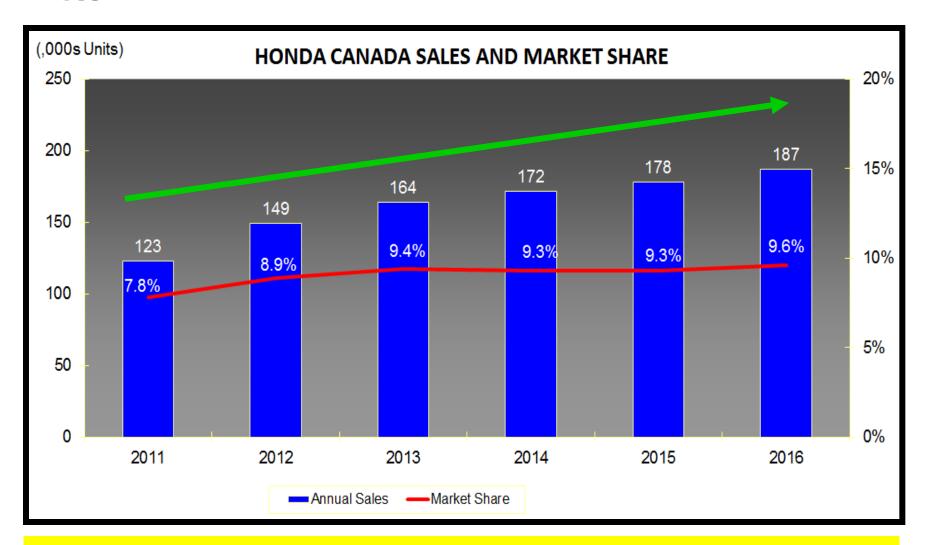

In 2016, Honda Canada sales reached a record of over 186,000 units.

Honda rate of sales growth was twice the growth rate of the overall Canadian auto market.

The Canadian market also hit an all-time sales record of 1.949 million

### **Honda Canada – Market Share & Annual Sales**

Market share was up to ~ 9.6% (average over the past 3 years was ~ 9.3%) with Honda sales climbing steadily following the Japanese Great Earthquake/Tsunami (in 2011)