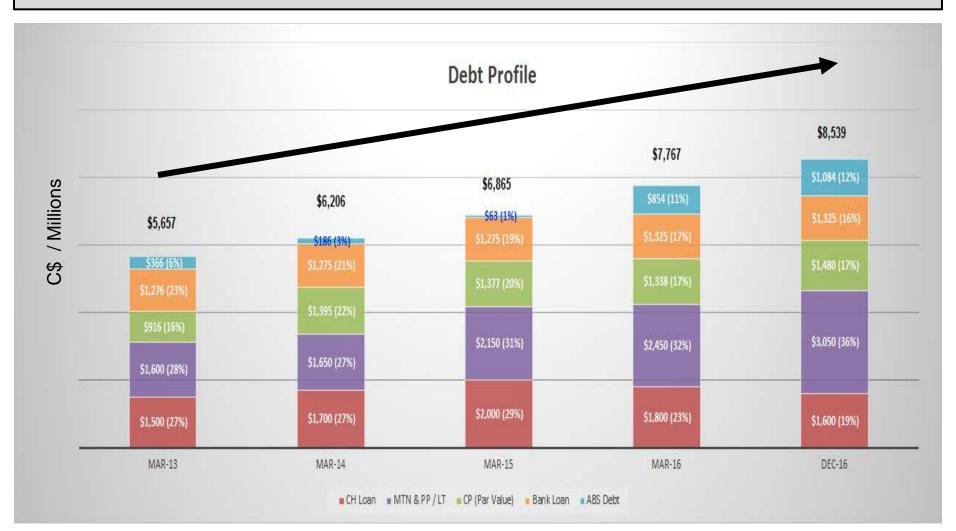

# **HCFI Debt Outstanding**

### HCFI Debt Profile FY2013 – FY2017 YTD 12/31/2016