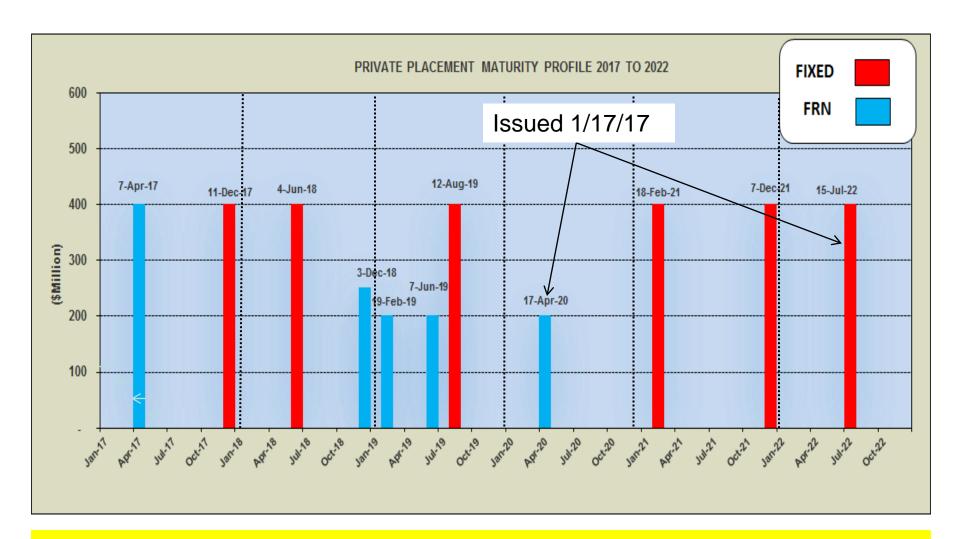

nearned subvention income related to HCFI's incentive financing program and deferred origination cost.
- 4. Average receivable balances are calculated based on the average of each month's ending receivable balance & the beginning balance for each prior quarter.

#### **AGENDA**

- Honda Motor Co., Ltd. (HM)
   Corporate Profile
- Honda Canada Finance Inc (HCFI)
   Corporate Structure & Mandate
   Honda in Canada
   Business Environment
   Performance
   Funding



# **Funding Sources**

- \$2.0 Billion Commercial Paper Program
- \$1.6 Billion Syndicated Credit Facility
- Private Placement Term Debt Program
- Securitization
- Short Term Inter-Company Loans
- Bank Loans



# **HCFI Debt Outstanding**

### HCFI Debt Profile FY2013 – FY2017 YTD 12/31/2016





# **Private Placement Program**



Current Outstandings: \$3.65 Billion



# **HCFI Funding Strategy**

# Provide stability to support Honda/Acura sales

- > Continue to access domestic market and bank loans
- > Strengthen our investor relationships
- Conservative approach to markets
- Maintain prudent maturity profile
- ➤ Maintain Canadian Credit Curve





# QUESTIONS?